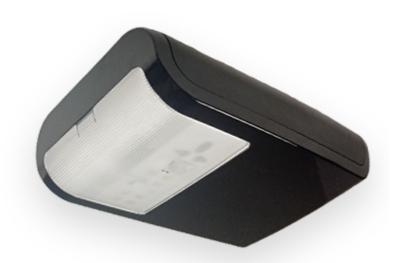

## Dear customer,

We would like to inform you about a change in the type of garage operator. From April 2021, our offer will replace the existing Black600 operator with a new type called WB800.

One of the leading advantages of the new WB800 garage operator is the possibility of using it for a door leaf with an area of up to 13 m2. All this while maintaining the same selling price. Black600 model is allowed to be used up to 10 m2 door leaf only.

In addition to the modern design, new WB800 garage operator also brings a more user-friendly display location for easier control of the control unit built into the operator.

**Operator WB800** 

Remote controls in a new design will be continuously supplied with all types of garage operators.